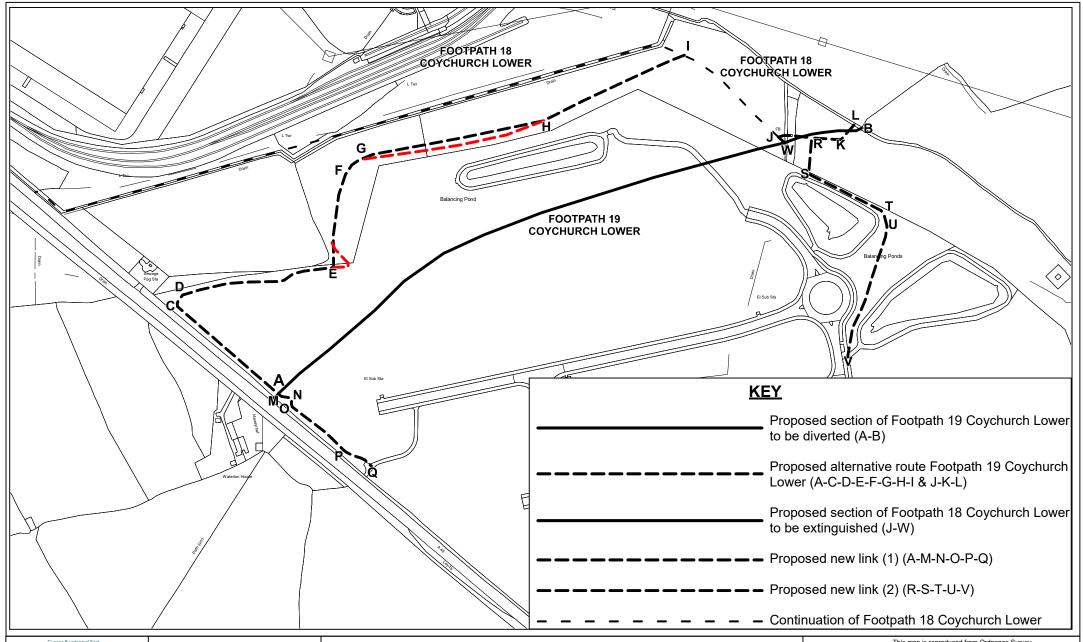

## **COMMUNITIES DIRECTORATE**

Corporate Director Communities

Civic Offices Angel Street Bridgend CF31 4WB Telephone (01656) 643643 Proposed Diversion Footpath 19 Coychurch Lower, Proposed Part Extinguishment Footpath 18 Coychurch Lower & Creation of 2 Link Paths